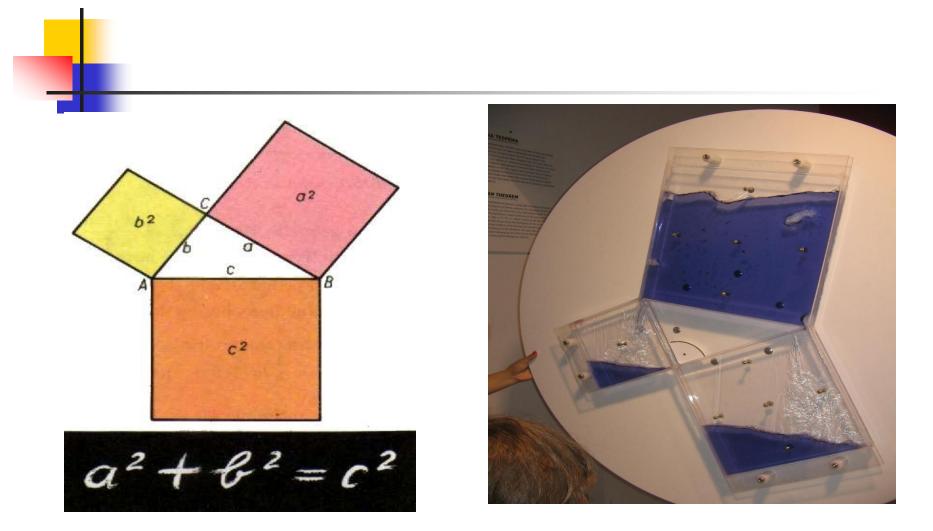

## **Pythagoras' Theorem**

Kvadrat nad hipotenuzom, to zna svako dete, jednak je zbiru kvadrata nad obe katete.
Branislav Nušić