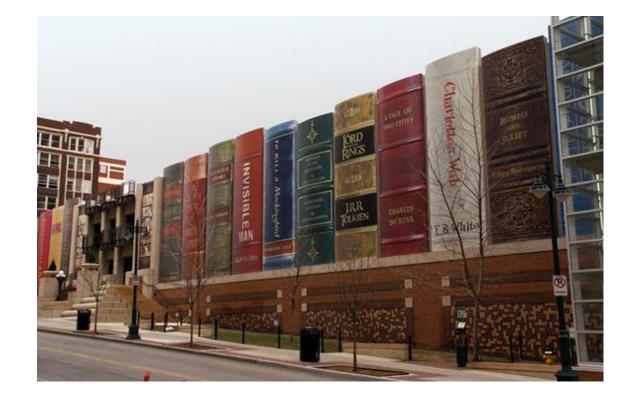

**Geometry** (greece: γεωμετρία; geo = earth , metron = measurement )

İn front of Plato's school had been inscribed:



#### "Let no one ignorant of geometry enter"

Geometry is a branch of mathematics concerned with questions of shape, size, relative position of figures, and the properties of space.





# In nature





# In architecture





# Dancing building, Czech



## Cansas, city public library, USA



# Cubic houses, Rotterdam







#### In construction Langkawi Sky Bridge , Malaysia



#### Gateshead Millennium Bridge, England



# Mostar Bridge, Bosnia and Hercegovina



















## House design interior















# In horticulture



## In cooking design





## In cooking design





## **Pythagoras' Theorem**



Kvadrat nad hipotenuzom, to zna svako dete, jednak je zbiru kvadrata nad obe katete.
Branislav Nušić

#### Thales measured the height of the Cheops' pyramid